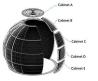

## **LED Sphere Specs**

| Sph                  | ere Ball LEC   | screen Sp | ecs     |         |
|----------------------|----------------|-----------|---------|---------|
| Pixel pitch(mm)      | 2mm            | 2.5mm     | 3mm     | 4mm     |
| LED Lamp             | RGB SMD        | RGB SMD   | RGB SMD | RGB SMD |
| LED Package          | SMD1515        | SMD2121   | SMD2121 | SMD2121 |
| IC Chip              | MBI5124        | MBI5124   | MBI5124 | MBI5124 |
| Scan rate            | 27             | 27        | 27      | 27      |
| Working environment  | Indoor/Outdoor |           |         |         |
| Diameter(m)          | 1.2m           | 1.2m      | 1.6m    | 2m      |
| Sphere ball module A | 1pcs           | 1pcs      | 1pcs    | 1pcs    |
| Sphere ball module B | 25pcs          | 50pcs     | 50pcs   | 50pcs   |
| Sphere ball module C | 25pcs          | 50pcs     | 50pcs   | 50pcs   |
| Brightness(nits)     | 600-800nits    |           |         |         |
| Total resolution     | 1002314        | 638700    | 202000  | 1637850 |
| Weight(kg)           | 100Kg          | 100Kg     | /180kg  | 400kg   |
| Greyscale            | 14bit          |           |         |         |
| Refresh Rate         | 3840Hz         |           |         |         |
| Control system       | Mooncell       |           |         |         |